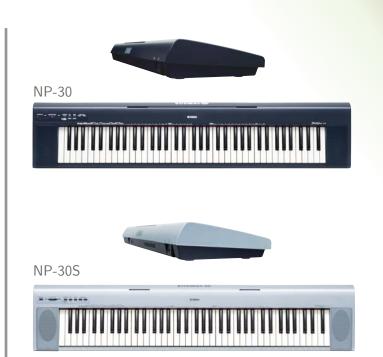

**YAMAHA** 

Portable Grand TM NP-30/NP-30S

## SLIM LIGHT COMPACT

76-key piano-style keyboard

Stereo sampled piano

Slim, light, compact design

10 voice demos, 10 piano songs

Graded Touch

Playable with battery power (six AA-size) or AC adaptor

For details please contact: