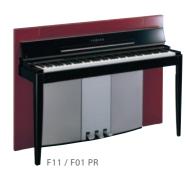

#### MODUS F11 / F01

With a beauty that's deeper than the surface, the MODUS Series gives you luxurious sound, expressive playability, and a wealth of sophisticated features.

|                            |                   | MODUS F11                                                                                                                            | MODUS F01               |  |
|----------------------------|-------------------|--------------------------------------------------------------------------------------------------------------------------------------|-------------------------|--|
| Keyboard Type              |                   | 88 keys NW (Natural Wood) Keyboard *                                                                                                 |                         |  |
|                            | Moving Keys       | Yes                                                                                                                                  | -                       |  |
| Polyphony (max             | .)                | 128                                                                                                                                  | 64                      |  |
| Voices                     | No. of Voices     | 10 x 2 variations                                                                                                                    |                         |  |
|                            | Voice Selection   | Grand Piano 1, Grand Piano 2, Electric Piano 1, Electric Piano 2,<br>Harpsichord, Organ 1, Organ 2, Strings, Vibraphone/Guitar, Bass |                         |  |
|                            |                   |                                                                                                                                      |                         |  |
|                            | For Song Playback | 480 XG Voices, 13 Drum/SFX Kits, GM2, GS                                                                                             | -                       |  |
| Piano Preset Songs         |                   | 50 (Classic & Jazz)                                                                                                                  |                         |  |
| Recording/Playback         |                   | YES (1 use                                                                                                                           | er song)                |  |
| Internet Direct Connection |                   | Yes                                                                                                                                  | -                       |  |
| Pedals                     |                   | Damper (with half-ped                                                                                                                | dal), Sostenuto, Soft   |  |
| Connectivity               |                   | PHONES x 2, AUX OUT [L/L+R] [R], AUX IN [L/L+R] [R], MIDI [IN] [OUT], USB TO DEVICE                                                  |                         |  |
|                            |                   | LAN                                                                                                                                  | -                       |  |
| Main Amplifiers            |                   | 40W x                                                                                                                                | x 2                     |  |
| Finish                     |                   | Polished                                                                                                                             |                         |  |
|                            |                   | PO: Polished Orange, PB: Polished Blue, PR: Polished Red, PE: Polished Ebony                                                         |                         |  |
| Dimensions (W x D x H)     |                   | 1,427 x 400 x 995 mm [56-3/16" x 15-3/4" x 39-3/16"] **                                                                              |                         |  |
| Weight                     |                   | 90 kg (198 lbs., 7 oz.)                                                                                                              | 76 kg (167 lbs., 9 oz.) |  |
| Included Accessories       |                   | Benc                                                                                                                                 | th                      |  |