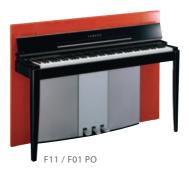

#### MODUS F11 / F01

With a beauty that's deeper than the surface, the MODUS Series gives you luxurious sound, expressive playability, and a wealth of sophisticated features.

|                            |                   | MODUS F11                                                                                                                            | MODUS F01               |  |
|----------------------------|-------------------|--------------------------------------------------------------------------------------------------------------------------------------|-------------------------|--|
| Keyboard Type              |                   | 88 keys NW (Natural Wood) Keyboard *                                                                                                 |                         |  |
|                            | Moving Keys       | Yes                                                                                                                                  | -                       |  |
| Polyphony (max             | .)                | 128                                                                                                                                  | 64                      |  |
| Voices                     | No. of Voices     | 10 x 2 variations                                                                                                                    |                         |  |
|                            | Voice Selection   | Grand Piano 1, Grand Piano 2, Electric Piano 1, Electric Piano 2,<br>Harpsichord, Organ 1, Organ 2, Strings, Vibraphone/Guitar, Bass |                         |  |
|                            |                   |                                                                                                                                      |                         |  |
|                            | For Song Playback | 480 XG Voices, 13 Drum/SFX Kits, GM2, GS                                                                                             | -                       |  |
| Piano Preset Songs         |                   | 50 (Classic & Jazz)                                                                                                                  |                         |  |
| Recording/Playback         |                   | YES (1 use                                                                                                                           | er song)                |  |
| Internet Direct Connection |                   | Yes                                                                                                                                  | -                       |  |
| Pedals                     |                   | Damper (with half-ped                                                                                                                | dal), Sostenuto, Soft   |  |
| Connectivity               |                   | PHONES x 2, AUX OUT [L/L+R] [R], AUX IN [L/L+R] [R], MIDI [IN] [OUT], USB TO DEVICE                                                  |                         |  |
|                            |                   | LAN                                                                                                                                  | -                       |  |
| Main Amplifiers            |                   | 40W x                                                                                                                                | x 2                     |  |
| Finish                     |                   | Polished                                                                                                                             |                         |  |
|                            |                   | PO: Polished Orange, PB: Polished Blue, PR: Polished Red, PE: Polished Ebony                                                         |                         |  |
| Dimensions (W x D x H)     |                   | 1,427 x 400 x 995 mm [56-3/16" x 15-3/4" x 39-3/16"] **                                                                              |                         |  |
| Weight                     |                   | 90 kg (198 lbs., 7 oz.)                                                                                                              | 76 kg (167 lbs., 9 oz.) |  |
| Included Accessories       |                   | Benc                                                                                                                                 | th                      |  |