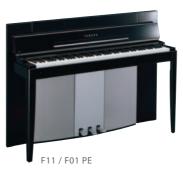

#### MODUS F11 / F01

With a beauty that's deeper than the surface, the MODUS Series gives you luxurious sound, expressive playability, and a wealth of sophisticated features.

|                            |                   | MODUS F11                                                                                                                            | MODUS F01               |  |
|----------------------------|-------------------|--------------------------------------------------------------------------------------------------------------------------------------|-------------------------|--|
| Keyboard Type              |                   | 88 keys NW (Natural Wood) Keyboard *                                                                                                 |                         |  |
|                            | Moving Keys       | Yes                                                                                                                                  | -                       |  |
| Polyphony (max             | .)                | 128                                                                                                                                  | 64                      |  |
| Voices                     | No. of Voices     | 10 x 2 variations                                                                                                                    |                         |  |
|                            | Voice Selection   | Grand Piano 1, Grand Piano 2, Electric Piano 1, Electric Piano 2,<br>Harpsichord, Organ 1, Organ 2, Strings, Vibraphone/Guitar, Bass |                         |  |
|                            |                   |                                                                                                                                      |                         |  |
|                            | For Song Playback | 480 XG Voices, 13 Drum/SFX Kits, GM2, GS                                                                                             | -                       |  |
| Piano Preset Songs         |                   | 50 (Classic & Jazz)                                                                                                                  |                         |  |
| Recording/Playback         |                   | YES (1 use                                                                                                                           | er song)                |  |
| Internet Direct Connection |                   | Yes                                                                                                                                  | -                       |  |
| Pedals                     |                   | Damper (with half-ped                                                                                                                | dal), Sostenuto, Soft   |  |
| Connectivity               |                   | PHONES x 2, AUX OUT [L/L+R] [R], AUX IN [L/L+R] [R], MIDI [IN] [OUT], USB TO DEVICE                                                  |                         |  |
|                            |                   | LAN                                                                                                                                  | -                       |  |
| Main Amplifiers            |                   | 40W x                                                                                                                                | x 2                     |  |
| Finish                     |                   | Polished                                                                                                                             |                         |  |
|                            |                   | PO: Polished Orange, PB: Polished Blue, PR: Polished Red, PE: Polished Ebony                                                         |                         |  |
| Dimensions (W x D x H)     |                   | 1,427 x 400 x 995 mm [56-3/16" x 15-3/4" x 39-3/16"] **                                                                              |                         |  |
| Weight                     |                   | 90 kg (198 lbs., 7 oz.)                                                                                                              | 76 kg (167 lbs., 9 oz.) |  |
| Included Accessories       |                   | Benc                                                                                                                                 | th                      |  |