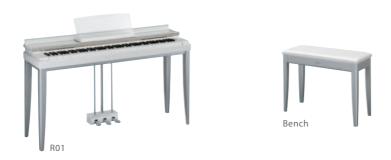

#### MODUS R01

YMR-01 Music Rest

|                        | MODUS R01                                                                      |  |
|------------------------|--------------------------------------------------------------------------------|--|
| Keyboard Type          | 88 keys NW (Natural Wood) Keyboard with Synthetic Ivory keytops *              |  |
| Polyphony (max.)       | 128                                                                            |  |
| No. of Voice           | 1 (Grand Piano)                                                                |  |
| Pedals                 | Damper (with half-pedal), Sostenuto, Soft                                      |  |
| Connectivity           | PHONES x 1                                                                     |  |
| Main Amplifiers        | 12W x 2                                                                        |  |
| Dimensions (W x D x H) | 1,402 x 382 x 763 mm [55-3/16" x 15-1/16" x 30-1/16"]                          |  |
|                        | (Cover Open with Music Rest: 1,402 x 382 x 965 mm [55-3/16" x 15-1/16" x 38"]) |  |
| Veight                 | 40 kg (88 lbs., 3 oz.)                                                         |  |
| ncluded Accessories    | Bench, Music Rest                                                              |  |