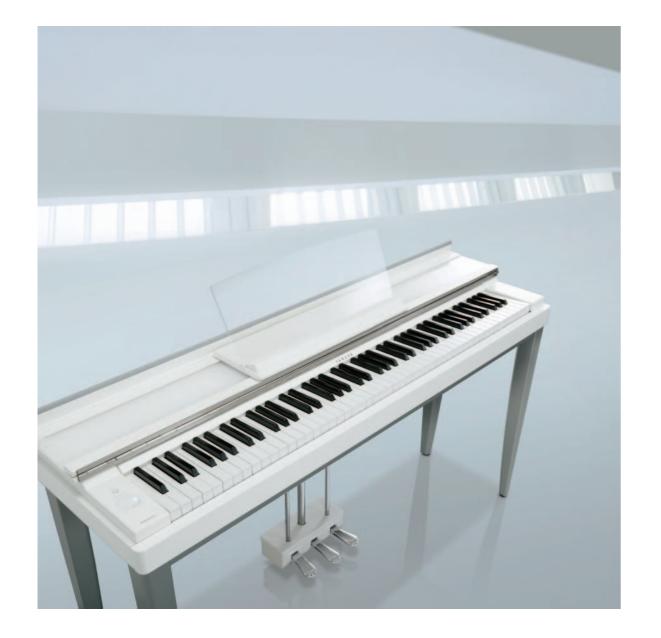

# MODUS



MODUS H11VR MODUS H01AG





MODUS F01PR MODUS F11PE





MODUS R01 MODUS R01





#### MODUS H11 / H01



#### MODUS R01



YMR-01 Music Rest

#### MODUS F11 / F01











With a beauty that's deeper than the surface, the MODUS Series gives you luxurious sound, expressive playability, and a wealth of sophisticated features.

# Exquisite, Expressive Keyboard

The Natural Wood (NW) Keyboard features real-wood white keys and sophisticated technology that faithfully reproduces the experience of playing an actual acoustic grand piano.

## Stunningly Realistic Sound

Utilizing AWM (Advanced Wave Memory) Dynamic Stereo Sampling technology, Yamaha takes piano voice sampling to a whole new level and provides a wealth of musical voices with truly authentic sound. The Grand Piano voices are complex multi-samples meticulously recorded from Yamaha's famed CFIIIS concert grand