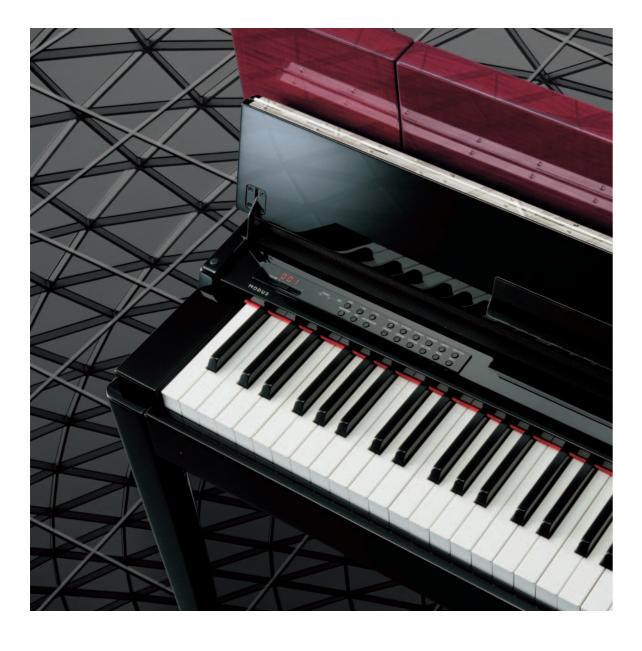

#### Music In Motion H11/F11

The impressive Moving Key feature automatically "plays" the keys of the keyboard with song playback. Whatever song data you play back on the MODUS—including the streaming songs from ModusRadio—you can enjoy both listening to it and watching it! It's a treat for the eyes as well as the ears.

# Streaming Music for Your MODUS

Tap into Radio Service for Piano and listen to uninterrupted streaming of music on your instrument. With Radio Service (ModusRadio) and the Moving Key feature, the MODUS H11/F11 are more than superb instruments. They're world class performers in their own right. Watch the keys move and listen as your instrument performs jazz, classical, pop and more—straight from the Internet!