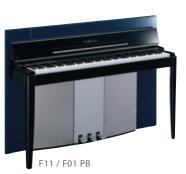

#### MODUS F11 / F01

With a beauty that's deeper than the surface, the MODUS Series gives you luxurious sound, expressive playability, and a wealth of sophisticated features.

|                            |                   | MODUS F11                                                                                                                            | MODUS F01               |  |
|----------------------------|-------------------|--------------------------------------------------------------------------------------------------------------------------------------|-------------------------|--|
| Keyboard Type              |                   | 88 keys NW (Natural Wood) Keyboard *                                                                                                 |                         |  |
|                            | Moving Keys       | Yes                                                                                                                                  | -                       |  |
| Polyphony (max             | .)                | 128                                                                                                                                  | 64                      |  |
| Voices                     | No. of Voices     | 10 x 2 variations                                                                                                                    |                         |  |
|                            | Voice Selection   | Grand Piano 1, Grand Piano 2, Electric Piano 1, Electric Piano 2,<br>Harpsichord, Organ 1, Organ 2, Strings, Vibraphone/Guitar, Bass |                         |  |
|                            |                   |                                                                                                                                      |                         |  |
|                            | For Song Playback | 480 XG Voices, 13 Drum/SFX Kits, GM2, GS                                                                                             | -                       |  |
| Piano Preset Songs         |                   | 50 (Classic & Jazz)                                                                                                                  |                         |  |
| Recording/Playback         |                   | YES (1 use                                                                                                                           | er song)                |  |
| Internet Direct Connection |                   | Yes                                                                                                                                  | -                       |  |
| Pedals                     |                   | Damper (with half-ped                                                                                                                | dal), Sostenuto, Soft   |  |
| Connectivity               |                   | PHONES x 2, AUX OUT [L/L+R] [R], AUX IN [L/L+R] [R], MIDI [IN] [OUT], USB TO DEVICE                                                  |                         |  |
|                            |                   | LAN                                                                                                                                  | -                       |  |
| Main Amplifiers            |                   | 40W x                                                                                                                                | x 2                     |  |
| Finish                     |                   | Polished                                                                                                                             |                         |  |
|                            |                   | PO: Polished Orange, PB: Polished Blue, PR: Polished Red, PE: Polished Ebony                                                         |                         |  |
| Dimensions (W x D x H)     |                   | 1,427 x 400 x 995 mm [56-3/16" x 15-3/4" x 39-3/16"] **                                                                              |                         |  |
| Weight                     |                   | 90 kg (198 lbs., 7 oz.)                                                                                                              | 76 kg (167 lbs., 9 oz.) |  |
| Included Accessories       |                   | Benc                                                                                                                                 | th                      |  |