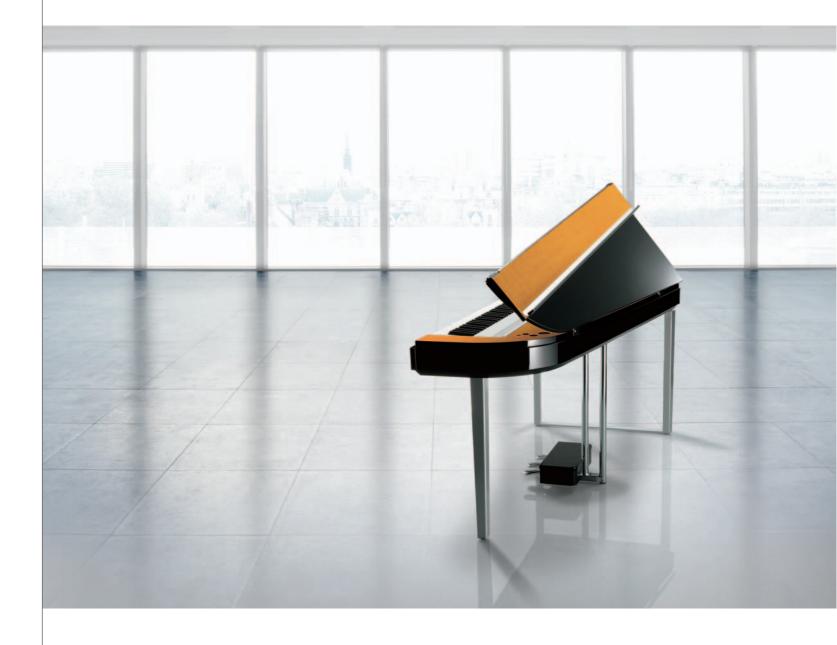

# MODUS



MODUS H11VR MODUS H01AG





MODUS F01PR MODUS F11PE





MODUS R01 MODUS R01





#### MODUS H11 / H01



#### MODUS R01



YMR-01 Music Rest

#### MODUS F11 / F01











With a beauty that's deeper than the surface, the MODUS Series gives you luxurious sound, expressive playability, and a wealth of sophisticated features.

# Exquisite, Expressive Keyboard

The Natural Wood (NW) Keyboard features real-wood white keys and sophisticated technology that faithfully reproduces the experience of playing an actual acoustic grand piano.

## Stunningly Realistic Sound

Utilizing AWM (Advanced Wave Memory) Dynamic Stereo Sampling technology, Yamaha takes piano voice sampling to a whole new level and provides a wealth of musical voices with truly authentic sound. The Grand Piano voices are complex multi-samples meticulous