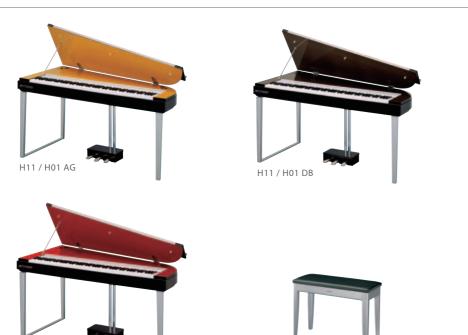

#### MODUS H11 / H01

#### Specifications

|                            |                    | MODUS H11                                                                                                                                        | MODUS H01                                                        |  |
|----------------------------|--------------------|--------------------------------------------------------------------------------------------------------------------------------------------------|------------------------------------------------------------------|--|
| Keyboard Type              |                    | 88 keys NW (Natural Wood) Keyboard                                                                                                               | 88 keys NW (Natural Wood) Keyboard *                             |  |
|                            |                    | with Synthetic Ivory keytops *                                                                                                                   |                                                                  |  |
|                            | Moving Keys        | Yes                                                                                                                                              | -                                                                |  |
| Polyphony (max             | c.)                | 128                                                                                                                                              | 64                                                               |  |
| Voices                     | No. of Voices      |                                                                                                                                                  | 10                                                               |  |
| ı                          | Voice Selection    | Grand Piano 1, Grand Piano 2, Electric Piano 1, Electric Piano 2, Piano & Strings,<br>Church Organ, Jazz Organ, Strings, Harpsichord, Vibraphone |                                                                  |  |
|                            |                    |                                                                                                                                                  |                                                                  |  |
|                            | For Song Playback  | 480 XG Voices, 13 Drum/SFX Kits, GM2, GS                                                                                                         | -                                                                |  |
|                            | Piano Preset Songs | 50 (Classic & Jazz)                                                                                                                              | 50 (Classic)                                                     |  |
| Internet Direct Connection |                    | Yes                                                                                                                                              | _                                                                |  |
| Pedals                     |                    | Damper (with half-pedal), Sostenuto, Soft                                                                                                        |                                                                  |  |
| Connectivity               |                    | PHONES x 2, AUX OUT [L/L+R][R]                                                                                                                   | PHONES (mini) x 2, AUX OUT [L][R]                                |  |
|                            |                    | USB TO DEVICE, LAN                                                                                                                               | USB TO DEVICE                                                    |  |
| Main Amplifiers            |                    | (16W + 12W + 12W) x 2                                                                                                                            | 40W x 2                                                          |  |
| Finish                     |                    | Poli                                                                                                                                             | shed                                                             |  |
|                            |                    | AG: Amber Glow, DB: Deep Brunette, VR: Velvet Rouge                                                                                              |                                                                  |  |
| Dimensions (W              | x D x H)           | 1,461 x 755 x 761 mm [57-1/2" x 29-3/4" x 30"]                                                                                                   | 1,461 x 750 x 761 mm [57-1/2" x 29-1/2" x 30"]                   |  |
|                            |                    | (With Lid up:1,487 x 765 x 1,200 mm [58-9/16" x 30-1/8" x 47-1/4"])                                                                              | (With Lid up: 1,487 x 760 x 1,200 mm [58-9/16" x 30" x 47-1/4"]) |  |
| Weight                     |                    | 98 kg (216 lbs., 1 oz.)                                                                                                                          | 82 kg (180 lbs., 12 oz.)                                         |  |
| Included Accessories       |                    | Bench                                                                                                                                            |                                                                  |  |
| Optional Accessories       |                    | Music Rest YMR-01                                                                                                                                |                                                                  |  |