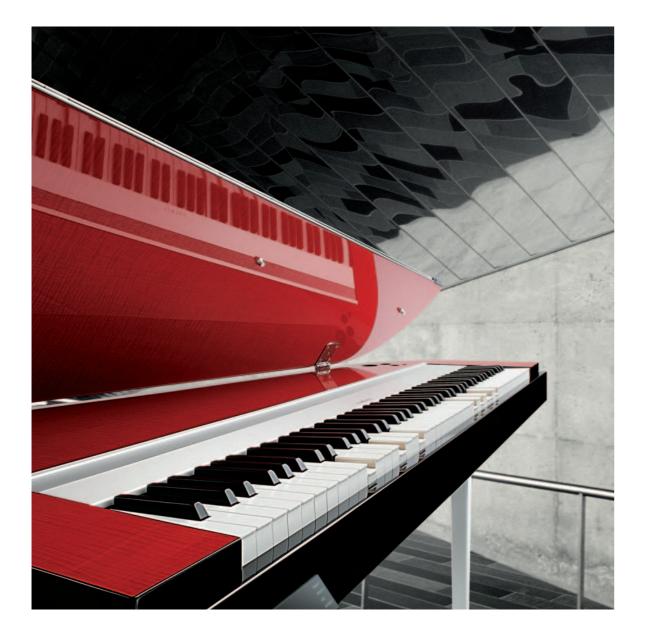

#### MODUS F11 / F01

With a beauty that's deeper than the surface, the MODUS Series gives you luxurious sound, expressive playability, and a wealth of sophisticated features.

# Exquisite, Expressive Keyboard

The Natural Wood (NW) Keyboard features real-wood white keys and sophisticated technology that faithfully reproduces the experience of playing an actual acoustic grand piano.