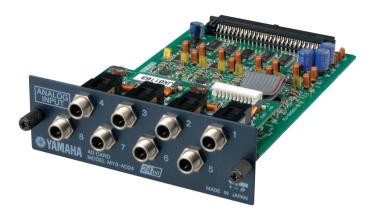

## Overview

The Yamaha MY8-AD24 is an optional analog-to-digital input card for compatible Yamaha digital mixing consoles and signal processors. It have eight analog inputs via eight balanced TRS phone jacks.

## **Architectural and Engineering Specifications**

The Yamaha MY8-AD24 shall be an optional analog-to-digital input card for compatible Yamaha digital mixing consoles and signal processors. It shall have eight analog inputs via eight balanced TRS phone jacks. Dimensions shall be 120 (W) x 40 (H) x 176 (D) mm.