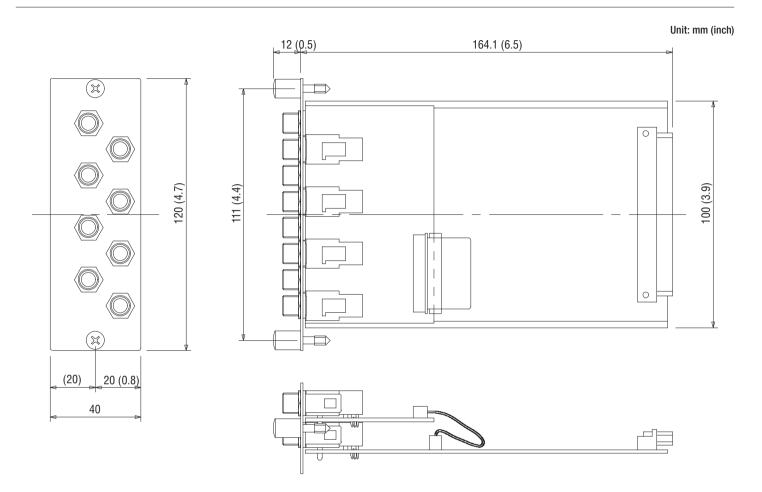

### Dimensions

### **Features**

- 24bit resolution, 8-in analog audio interface
- 8 x TRS Phone connectors (balanced)
- Max input level before clip: +24dBu (default) / +4dBV
- Dimensions: 120mm x 40mm x 176mm (4.7" x 1.6" x 6.9")