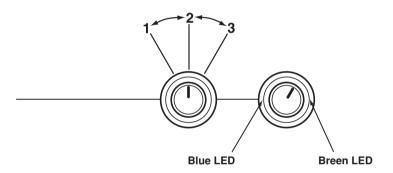

## **Selecting Pickups**

- 1: Bridge Pickup (Blue LED)
- 2: Bridge and Neck Pickups (Blue and Green LEDs)
- 3: Neck Pickup (Green LED)

NOTE Battery is only for lighting. Output is not interrupted if battery runs out.