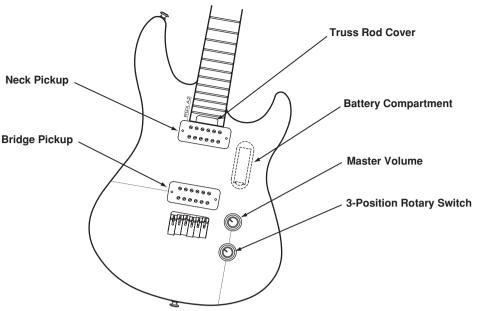

### **RGX A2 CONTROL SYSTEM**

QC86790 Printed in Taiwan

## **Selecting Pickups**

- 1: Bridge Pickup (Blue LED)
- 2: Bridge and Neck Pickups (Blue and Green LEDs)
- 3: Neck Pickup (Green LED)

NOTE Battery is only for lighting. Output is not interrupted if battery runs out.