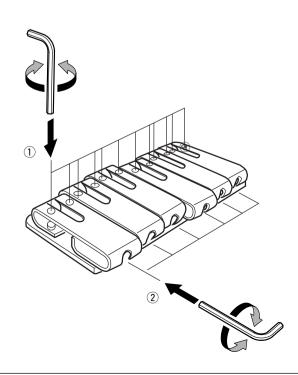

# **Adjustment of Bridge**

#### ■ String Action

Adjust the bridge saddle height by rotating height adjustment screws ①.

### ■ Intonation Adjustment

If the pitch at the 12th fret is sharp compared to the harmonic tone:

→ Rotate the intonation adjusting screw ② clockwise.

If the pitch at the 12th fret is flat compared to the harmonic tone:

→ Rotate the intonation adjusting screw ② counter-clockwise.